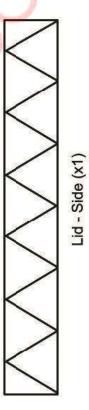

#### Lanterns - 2

Top Parts (x4)

Middle Parts (x4)

Front Parts (x4)

Bottom Part (x1)

Hanger (x1)