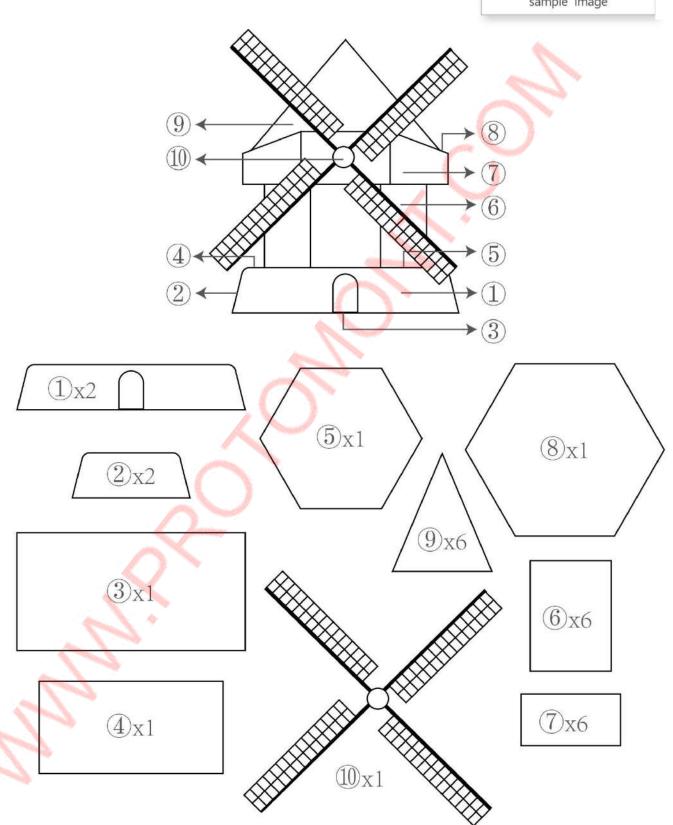

ie it onto each side of the crown
- > Your Crown is ready! Regulate the ribbon to find the perfect size for you.



# House Front (x1) Back (x1) Side 1 (x1) Side 2 (x1)

#### You will Need:

- > MELT 3D PEN
- > MELT 3D Pen Filaments
- > For Best results print the stencils and laminate it.

Roof Side 1 (x1)

> Childern above 7 year can use these stencils

Roof Side 2 (x1)

- Instructions : > Trace all the pieces with your chosen color
- > Joint the pieces one by one bending the joint slightly
- > Now joint the windows and door part
- > Your house is Ready



## M=LT3D







### Gold gate Bridge





### Helicopter

Stencil







#### **Telephone Box**



■ Do not colour



Door (x1)



Top and Bottom Panels (x2)



Side Panels (x2)



Back Panel (x1)



Front Panel (x1)

## MELT3D











# Front- Inside (x1) Front - Outside (x1) Side - Inside (x3) Gate (x1) Back and Side (x3)

Towers - Inside (x8)

Castle



#### PopCorn Holder



#### You will Need:

- > MELT 3D PEN
- > MELT 3D Pen Filaments
- > For Best results print the stencils and laminate it.
- > Childern above 7 year can use these stencils
- > Trace FrontBack, Sides and Bottom with the chosen colour
- > Trace the Name Tag twice: once drawing the wider circle, and once drawing just a final circle
- > Add a name on the smaller name TAG to a personalize the holder
- > Join Front back, sides and bottom.
- > Use the pen to stick the smaller Name Tag onto the bigger circle
- > Stick the Name tag onto the Popcorn Holder
- > Cover the inside using some food-safe paper and pour the popcorn
- > Your personalised Popcorn H