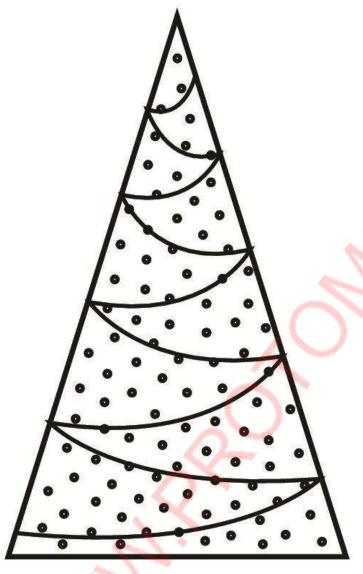

#### **Christmas Tree**

Trunk (x4)

Tree (x4) Tree Base (x1)

#### You will Need:

- > MELT 3D PEN
- > MELT 3D Pen Filaments
- > For Best results print the stencils and laminate it.
- > Childern above 7 year can use these stencils

#### Instructions:

- > Trace all the pieces with your chosen color
- > Join the Tree parts forming a pyramid shape
- > Add the Tree base to close the bottom
- > Join the Trunk parts in a cube shape
- > Add the Trunk on the centre of the tree base
- > Your 3D Chtistmas Tree is Ready!