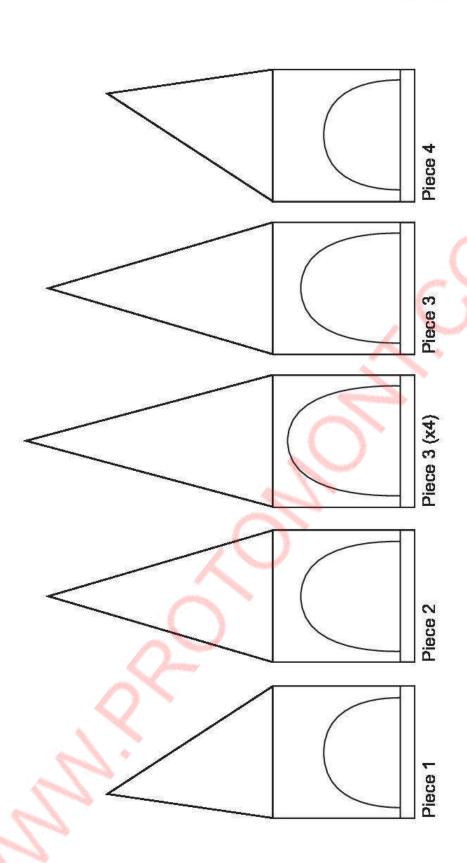

## MELT 3D













#### **Statue of Liberty Crown**



#### You will Need:

- > MELT 3D PEN
- > MELT 3D Pen Filaments
- $\,>\,$  For Best results print the stencils and laminate it.
- > Childern above 7 year can use these stencils

#### Instructions:

- > Trace all the pieces with your chosen color
- > Joint the pieces one by one bending the joint slightly to give the Crown a circular shape
- > Cut the ribbon in two then tie it onto each side of the crown
- > Your Crown is ready! Regulate the ribbon to find the perfect size for you.



# House Front (x1) Back (x1) Side 1 (x1) Side 2 (x1)

#### You will Need:

- > MELT 3D PEN
- > MELT 3D Pen Filaments
- > For Best results print the stencils and laminate it.

Roof Side 1 (x1)

> Childern above 7 year can use these stencils

Roof Side 2 (x1)

- Instructions : > Trace all the pieces with your ch