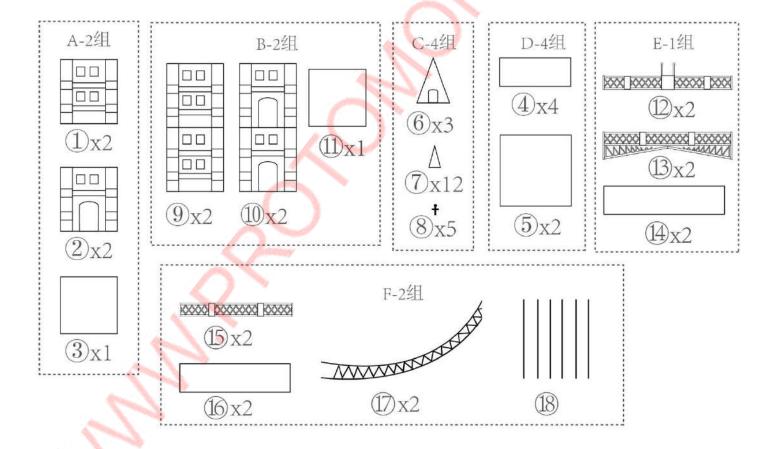

# House Front (x1) Back (x1) Side 1 (x1) Side 2 (x1)

#### You will Need:

- > MELT 3D PEN
- > MELT 3D Pen Filaments
- > For Best results print the stencils and laminate it.

Roof Side 1 (x1)

> Childern above 7 year can use these stencils

Roof Side 2 (x1)

- Instructions : > Trace all the pieces with your chosen color
- > Joint the pieces one by one bending the joint slightly
- > Now joint the windows and door part
- > Your house is Ready

#### **Telephone Box**

■ Do not colour

Door (x1)

Top and Bottom Panels (x2)

Side Panels (x2)

Back Panel (x1)

Front Panel (x1)

# Front- Inside (x1) Front - Outside (x1) Side - Inside (x3) Gate (x1) Back and Side (x3)

Towers - Inside (x8)

Castle

#### **Christmas Boxes - Pt.2**

Box - Parts (x5)

Lid -Top (x1)

#### Lanterns - 2

Top Parts (x4)

Middle Parts (x4)

Front Parts (x4)

Bottom Part (x1)

Hanger (x1)

#### **Christmas Tree**

Trunk (x4)

Tree (x4) Tree Base (x1)