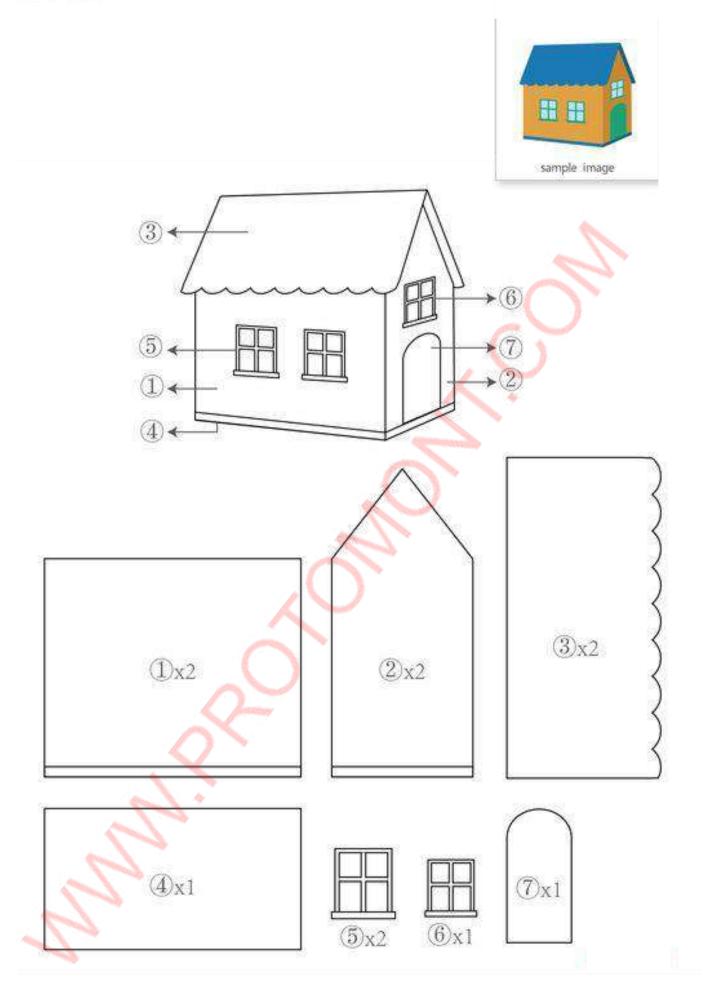

# House Front (x1) Back (x1) Side 1 (x1) Side 2 (x1)

#### You will Need:

- > MELT 3D PEN
- > MELT 3D Pen Filaments
- > For Best results print the stencils and laminate it.

Roof Side 1 (x1)

> Childern above 7 year can use these stencils

Roof Side 2 (x1)

- Instructions : > Trace all the pieces with your chosen color
- > Joint the pieces one by one bending the joint slightly
- > Now joint the windows and door part
- > Your house is Ready