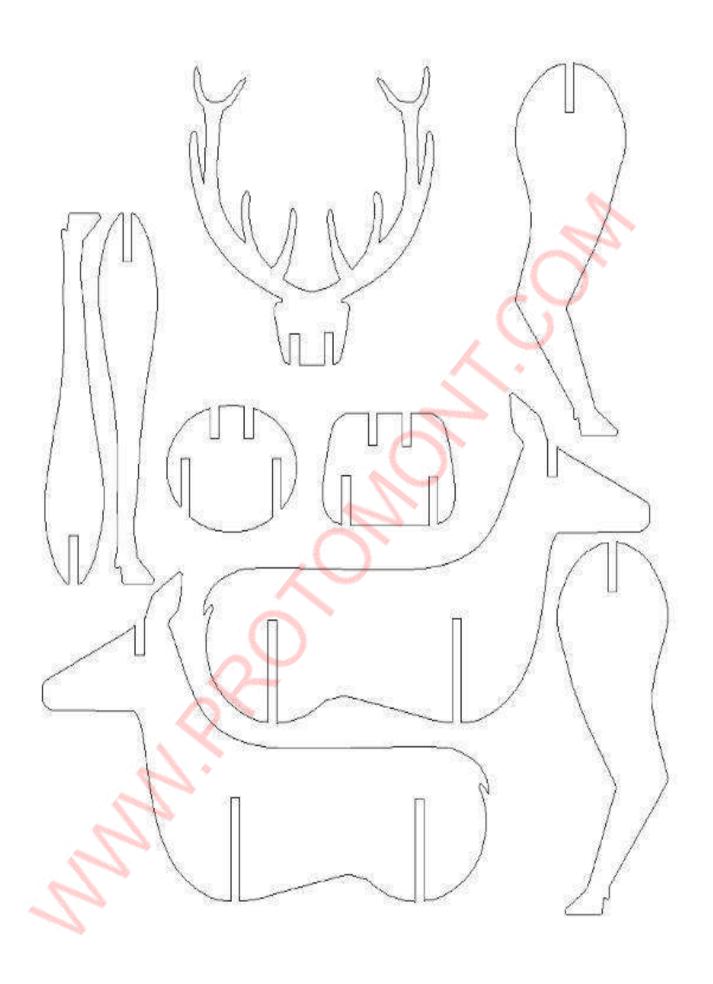

ildern above 7 year can use these stencils

#### Instructions:

- > Trace all the pieces with your chosen color
- > Joint the pieces one by one bending the joint slightly to give the Crown a circular shape
- > Cut the ribbon in two then tie it onto each side of the crown
- > Your Crown is ready! Regulate the ribbon to find the perfect size for you.



# House Front (x1) Back (x1) Side 1 (x1) Side 2 (x1)

#### You will Need:

- > MELT 3D PEN
- > MELT 3D Pen Filaments
- > For Best results print the stencils and laminate it.

Roof Side 1 (x1)

> Childern above 7 year can use these stencils

Roof Side 2 (x1)

- Instructions : > Trace all the pieces with your chosen color
- > Joint the pieces one by one bending the joint slightly
- > Now joint the windows and door part
- > Your house is Ready



## M=LT3D







### Gold gate Bridge





### Helicopter

Stencil







#### **Telephone Box**



■ Do not colour



Door (x1)



Top and Bottom Panels (x2)



Side Panels (x2)



Back Panel (x1)



Front Panel (x1)

## MELT3D











# Front- Inside (x1) Front - Outside (x1) Side - Inside (x3) Gate (x1) Back and Side (x3)

Towers - Inside (x8)

Castle



#### PopCorn Holder



#### You will Need:

- > MELT 3D PEN
- > MELT 3D Pen Filaments
- > For Best results print the stencils and laminate it.
- > Childern above 7 year can use these stencils
- > Trace FrontBack, Sides and Bottom with the chosen colour
- > Trace the Name Tag twice: once drawing the wider circle, and once drawing just a final circle
- > Add a name on the smaller name TAG to a personalize the holder
- > Join Front ba