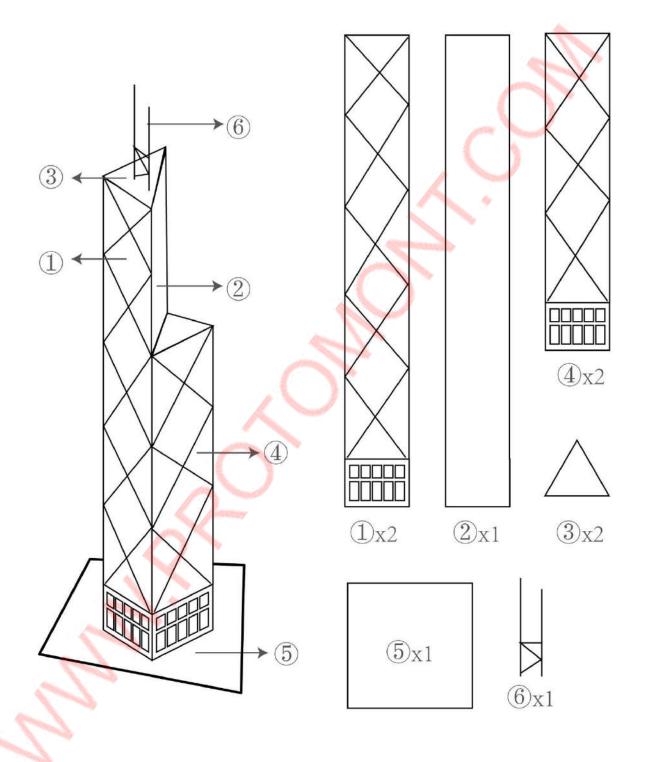

year can use these stencils

#### Instructions:

- > Trace all the pieces with your chosen color
- > Joint the pieces one by one bending the joint slightly to give the Crown a circular shape
- > Cut the ribbon in two then tie it onto each side of the crown
- > Your Crown is ready! Regulate the ribbon to find the perfect size for you.



# House Front (x1) Back (x1) Side 1 (x1) Side 2 (x1)

#### You will Need:

- > MELT 3D PEN
- > MELT 3D Pen Filaments
- > For Best results print the stencils and laminate it.

Roof Side 1 (x1)

> Childern above 7 year can use these stencils

Roof Side 2 (x1)

- Instructions : > Trace all the pieces with your chosen color
- > Joint the pieces one by one bending the joint slightly
- > Now joint the windows and door part
- > Your house is Ready



## M=LT3D







### Gold gate Bridge





### Helicopter

Stencil







#### **Telephone Box**



■ Do not colour



Door (x1)



Top and Bottom Panels (x2)



Side Panels (x2)



Back Panel (x1)



Front Panel (x1)

## MELT3D











# Front- Inside (x1) Front - Outside (x1) Side - Inside (x3) Gate (x1) Back and Side (x3)

Towers - Inside (x8)

Castle



#### PopCorn Holder



#### You will Need:

- > MELT 3D PEN
- > MELT 3D Pen Filaments
- > For Best results print the stencils and laminate it.
- > Childern above 7 year can use these stencils
- > Trace FrontBack, Sides and Bottom with the chosen colour
- > Trace the Name Tag twice: once drawing the wider circle, and once drawing just a final circle
- > Add a name on the smaller name TAG to a personalize the holder
- > Join Front back, sides and b