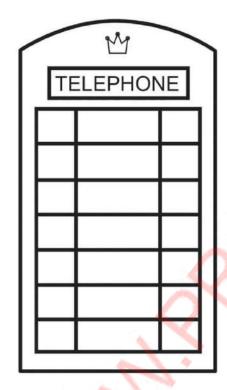

#### **Telephone Box**

■ Do not colour

Door (x1)

Top and Bottom Panels (x2)

Side Panels (x2)

Back Panel (x1)

Front Panel (x1)