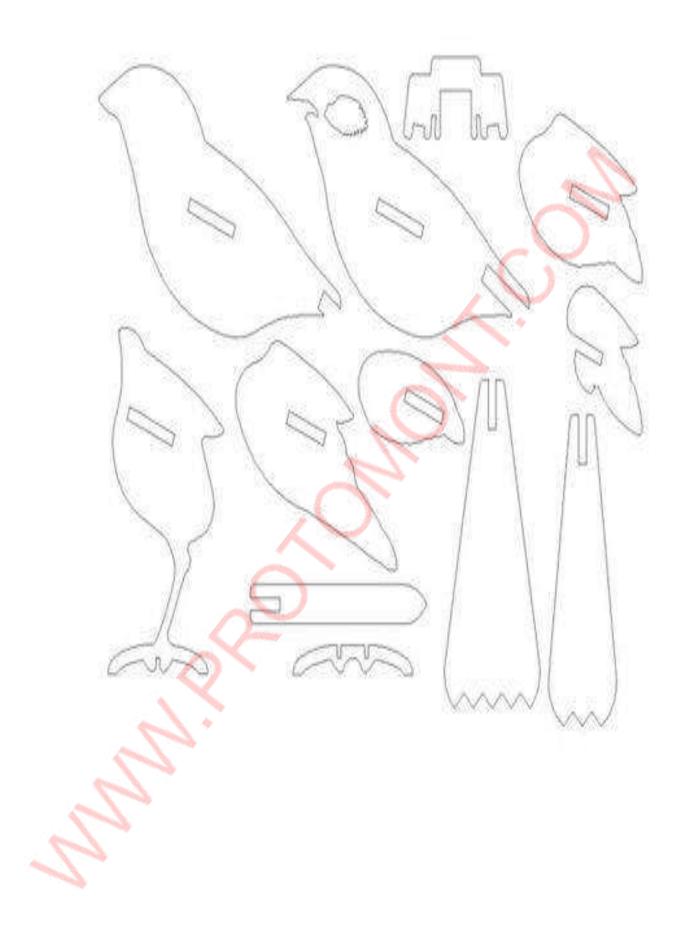

aments
- > For Best results print the stencils and laminate it.
- > Childern above 7 year can use these stencils
- > Trace FrontBack, Sides and Bottom with the chosen colour
- > Trace the Name Tag twice: once drawing the wider circle, and once drawing just a final circle
- > Add a name on the smaller name TAG to a personalize the holder
- > Join Front back, sides and bottom.
- > Use the pen to stick the smaller Name Tag onto the bigger circle
- > Stick the Name tag onto the Popcorn Holder
- > Cover the inside using some food-safe paper and pour the popcorn
- > Your personalised Popcorn Holder Is ready!



#### **Christmas Boxes - Pt.2**





Box - Parts (x5)



Lid -Top (x1)





#### Lanterns - 2



Top Parts (x4)



Middle Parts (x4)



Front Parts (x4)



Bottom Part (x1)

Hanger (x1)



## M=LT3D



#### **STENCILS**



## M=LT3D









#### **Christmas Tree**









Trunk (x4)



Tree (x4) Tree Base (x1)

#### You will Need:

- > MELT 3D PEN
- > MELT 3D Pen Filaments
- > For Best results print the stencils and laminate it.
- > Childern above 7 year can use these stencils

#### Instructions:

- > Trace all the pieces with your chosen color
- > Join the Tree parts forming a pyramid shape
- > Add the Tree base to close the bottom
- > Join the Trunk parts in a cube shape
- > Add the Trunk on the centre of the tree base
- > Your 3D Chtistmas Tree is Ready!