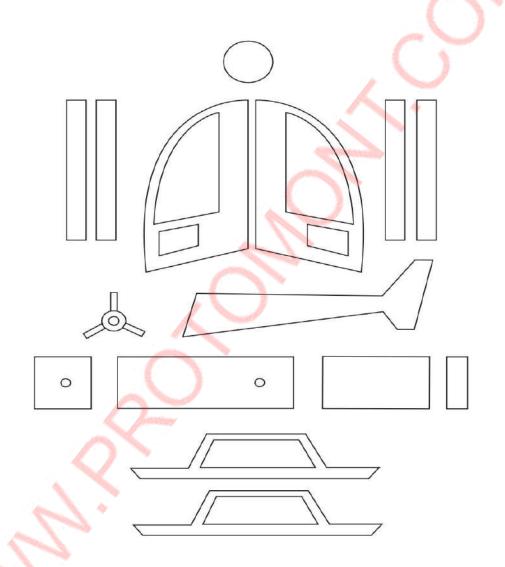

e all the pieces with your chosen color
- > Joint the pieces one by one bending the joint slightly to give the Crown a circular shape
- > Cut the ribbon in two then tie it onto each side of the crown
- > Your Crown is ready! Regulate the ribbon to find the perfect size for you.



# House Front (x1) Back (x1) Side 1 (x1) Side 2 (x1)

#### You will Need:

- > MELT 3D PEN
- > MELT 3D Pen Filaments
- > For Best results print the stencils and laminate it.

Roof Side 1 (x1)

> Childern above 7 year can use these stencils

Roof Side 2 (x1)

- Instructions : > Trace all the pieces with your chosen color
- > Joint the pieces one by one bending the joint slightly
- > Now joint the windows and door part
- > Your house is Ready



## M=LT3D







### Gold gate Bridge





### Helicopter

Stencil







#### **Telephone Box**



■ Do not colour



Door (x1)



Top and Bottom Panels (x2)



Side Panels (x2)



Back Panel (x1)



Front Panel (x1)

## MELT3D











# Front- Inside (x1) Front - Outside (x1) Side - Inside (x3) Gate (x1) Back and Side (x3)

Towers - Inside (x8)

Castle



#### PopCorn Holder



#### You will Need:

- > MELT 3D PEN
- > MELT 3D Pen Filaments
- > For Best results print the stencils and laminate it.
- > Childern above 7 year can use these stencils
- > Trace FrontBack, Sides and Bottom with the chosen colour
- > Trace the Name Tag twice: once drawing the wider circle, and once drawing just a final circle
- > Add a name on the smaller name TAG to a personalize the holder
- > Join Front back, sides and bottom.
- > Use the pen to stick the smaller Name Tag onto