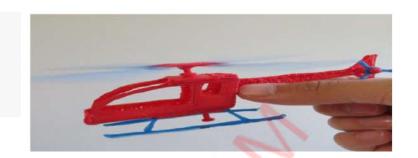

ace all the pieces with your chosen color
- > Joint the pieces one by one bending the joint slightly to give the Crown a circular shape
- > Cut the ribbon in two then tie it onto each side of the crown
- > Your Crown is ready! Regulate the ribbon to find the perfect size for you.



# House Front (x1) Back (x1) Side 1 (x1) Side 2 (x1)

#### You will Need:

- > MELT 3D PEN
- > MELT 3D Pen Filaments
- > For Best results print the stencils and laminate it.

Roof Side 1 (x1)

> Childern above 7 year can use these stencils

Roof Side 2 (x1)

- Instructions : > Trace all the pieces with your chosen color
- > Joint the pieces one by one bending the joint slightly
- > Now joint the windows and door part
- > Your house is Ready



## M=LT3D







### Gold gate Bridge





### Helicopter

Stencil







#### **Telephone Box**



■ Do not colour



Door (x1)



Top and Bottom Panels (x2)



Side Panels (x2)



Back Panel (x1)



Front Panel (x1)

## MELT3D











# Front- Inside (x1) Front - Outside (x1) Side - Inside (x3) Gate (x1) Back and Side (x3)

Towers - Inside (x8)

Castle



#### PopCorn Holder



#### You will Need:

- > MELT 3D PEN
- > MELT 3D Pen Filaments
- > For Best results print the stencils and laminate it.
- > Childern above 7 year can use these stencils
- > Trace FrontBack, Sides and Bottom with the chosen colour
- > Trace the Name Tag twice: once drawing the wider circle, and once drawing just a final circle
- > Add a name on the smaller name TAG to a personalize the holder
- > Join Front back, sides and bottom.
- > Use the pen to stick the smaller Name Tag on