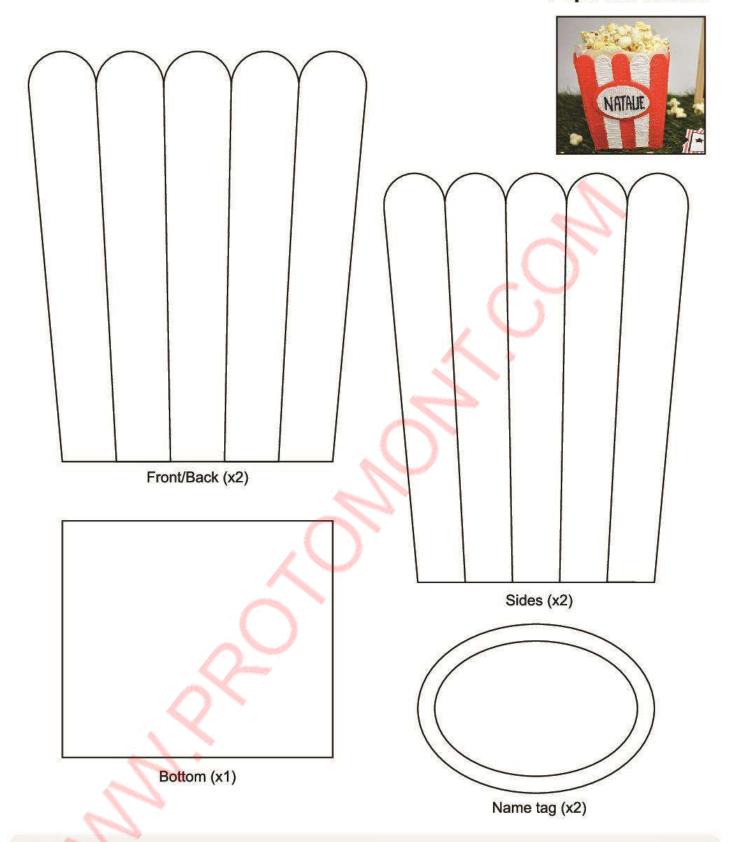

#### PopCorn Holder

#### You will Need:

- > MELT 3D PEN
- > MELT 3D Pen Filaments
- > For Best results print the stencils and laminate it.
- > Childern above 7 year can use these stencils
- > Trace FrontBack, Sides and Bottom with the chosen colour
- > Trace the Name Tag twice: once drawing the wider circle, and once drawing just a final circle
- > Add a name on the smaller name TAG to a personalize the holder
- > Join Front back, sides and bottom.
- > Use the pen to stick the smaller Name Tag onto the bigger circle
- > Stick the Name tag onto the Popcorn Holder
- > Cover the inside using some food-safe paper and pour the popcorn
- > Your personalised Popcorn Holder Is ready!