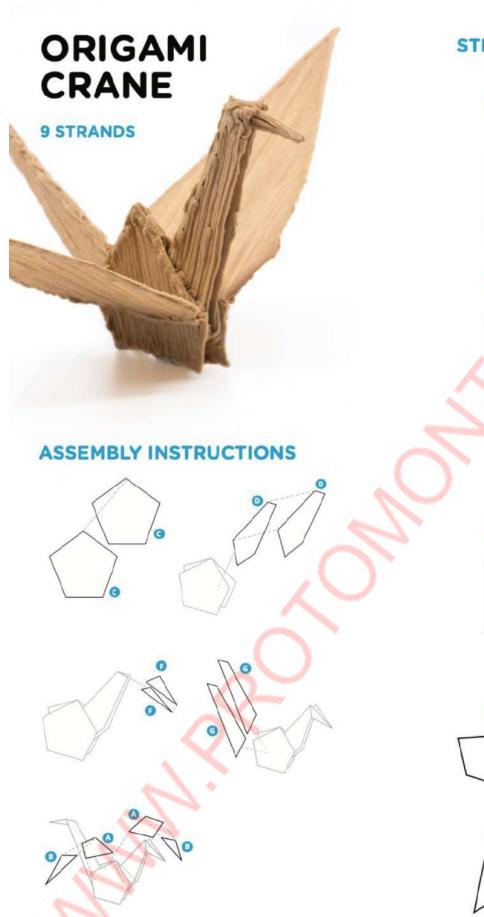

r Best results print the stencils and laminate it.
- > Childern above 7 year can use these stencils
- > Trace FrontBack, Sides and Bottom with the chosen colour
- > Trace the Name Tag twice: once drawing the wider circle, and once drawing just a final circle
- > Add a name on the smaller name TAG to a personalize the holder
- > Join Front back, sides and bottom.
- > Use the pen to stick the smaller Name Tag onto the bigger circle
- > Stick the Name tag onto the Popcorn Holder
- > Cover the inside using some food-safe paper and pour the popcorn
- > Your personalised Popcorn Holder Is ready!



#### **Christmas Boxes - Pt.2**





Box - Parts (x5)



Lid -Top (x1)





#### Lanterns - 2



Top Parts (x4)



Middle Parts (x4)



Front Parts (x4)



Bottom Part (x1)

Hanger (x1)



## M=LT3D



#### **STENCILS**



## M=LT3D









#### **Christmas Tree**









Trunk (x4)



Tree (x4) Tree Base (x1)

#### You will Need:

- > MELT 3D PEN
- > MELT 3D Pen Filaments
- > For Best results print the stencils and laminate it.
- > Childern above 7 year can use these stencils

#### Instructions:

- > Trace all the pieces with your chosen color
- > Join the Tree parts forming a pyramid shape
- > Add the Tree base to close the bottom
- > Join the Trunk parts in a cube shape
- > Add the Trunk on the centre of the tree base
- > Your 3D Chtistmas Tree is Ready!