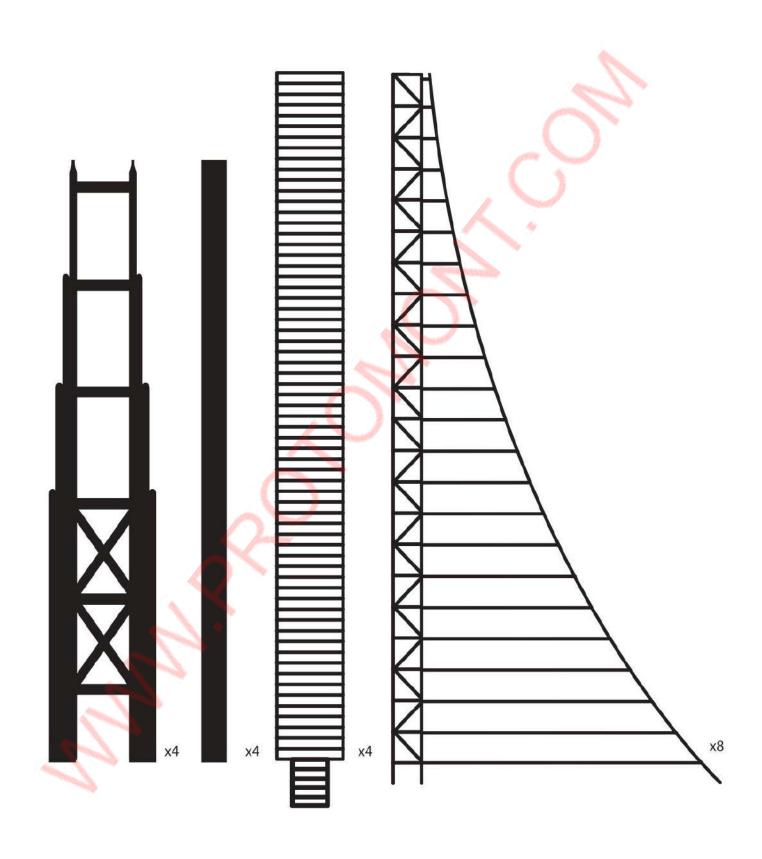

# Front- Inside (x1) Front - Outside (x1) Side - Inside (x3) Gate (x1) Back and Side (x3)

Towers - Inside (x8)

Castle