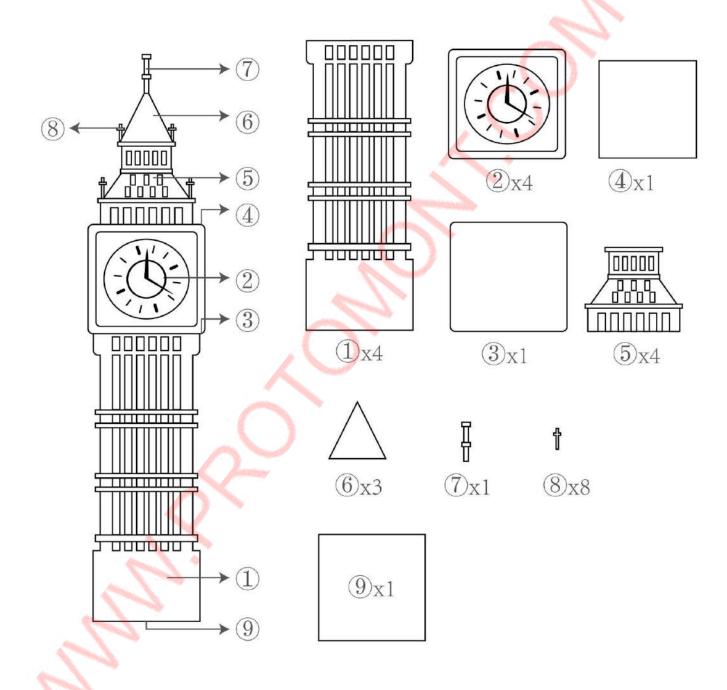

## MELT 3D













#### **Statue of Liberty Crown**



#### You will Need:

- > MELT 3D PEN
- > MELT 3D Pen Filaments
- $\,>\,$  For Best results print the stencils and laminate it.
- > Childern above 7 year can use these stencils

#### Instructions:

- > Trace all the pieces with your chosen color
- > Joint the pieces one by one bending the joint slightly to give the Crown a circular shape
- > Cut the ribbon in two then tie it onto each side of the crown
- > Your Crown is ready! Regulate the ribbon to find the perfect size for you.



# House Front (x1) Back (x1) Side 1 (x1) Side 2 (x1)

#### You will Need:

- > MELT 3D PEN
- > MELT 3D Pen Filaments
- > For Best results print the stencils and laminate it.

Roof Side 1 (x1)

> Childern above 7 year can use these stencils

Roof Side 2 (x1)

- Instru