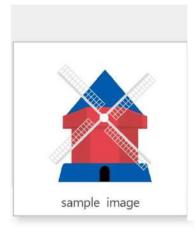

tie it onto each side of the crown
- > Your Crown is ready! Regulate the ribbon to find the perfect size for you.



# House Front (x1) Back (x1) Side 1 (x1) Side 2 (x1)

#### You will Need:

- > MELT 3D PEN
- > MELT 3D Pen Filaments
- > For Best results print the stencils and laminate it.

Roof Side 1 (x1)

> Childern above 7 year can use these stencils

Roof Side 2 (x1)

- Instructions : > Trace all the pieces with your chosen color
- > Joint the pieces one by one bending the joint slightly
- > Now joint the windows and door part
- > Your house is Ready



## M=LT3D







### Gold gate Bridge





### Helicopter

Stencil







#### **Telephone Box**



■ Do not colour



Door (x1)



Top and Bottom Panels (x2)



Side Panels (x2)



Back Panel (x1)



Front Panel (x1)

## MELT3D











# Front- Inside (x1) Front - Outside (x1) Side - Inside (x3) Gate (x1) Back and Side (x3)

Towers - Inside (x8)

Castle



#### PopCorn Holder



#### You will Need:

- > MELT 3D PEN
- > MELT 3D Pen Filaments
- > For Best results print the stencils and laminate it.
- > Childern above 7 year can use these stencils
- > Trace FrontBack, Sides and Bottom with the chosen colour
- > Trace the Name Tag twice: once drawing the wider circle, and once drawing just a final circle
- > Add a name on the smaller name TAG to a personalize the holder
- > Join Front back, sides and bottom.
- > Use the pen to stick the smaller Name Tag onto the bigger circle
- > Stick the Name tag onto the Popcorn Holder
- > Cover the inside using some food-safe paper and pour the popcorn
- > Your personalised Popcorn