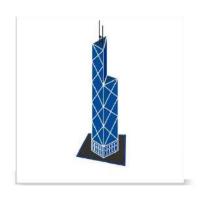

7 year can use these stencils

#### Instructions:

- > Trace all the pieces with your chosen color
- > Joint the pieces one by one bending the joint slightly to give the Crown a circular shape
- > Cut the ribbon in two then tie it onto each side of the crown
- > Your Crown is ready! Regulate the ribbon to find the perfect size for you.



# House Front (x1) Back (x1) Side 1 (x1) Side 2 (x1)

#### You will Need:

- > MELT 3D PEN
- > MELT 3D Pen Filaments
- > For Best results print the stencils and laminate it.

Roof Side 1 (x1)

> Childern above 7 year can use these stencils

Roof Side 2 (x1)

- Instructions : > Trace all the pieces with your chosen color
- > Joint the pieces one by one bending the joint slightly
- > Now joint the windows and door part
- > Your house is Ready



## M=LT3D







### Gold gate Bridge





### Helicopter

Stencil







#### **Telephone Box**



■ Do not colour



Door (x1)



Top and Bottom Panels (x2)



Side Panels (x2)



Back Panel (x1)



Front Panel (x1)

## MELT3D











# Front- Inside (x1) Front - Outside (x1) Side - Inside (x3) Gate (x1) Back and Side (x3)

Towers - Inside (x8)

Castle



#### PopCorn Holder



#### You will Need:

- > MELT 3D PEN
- > MELT 3D Pen Filaments
- > For Best results print the stencils and laminate it.
- > Childern above 7 year can use these stencils
- > Trace FrontBack, Sides and Bottom with the chosen colour
- > Trace the Name Tag twice: once drawing the wider circle, and once drawing just a final circle
- > Add a name on the smaller name TAG to a personalize the holder
- > Join Front back, sides and