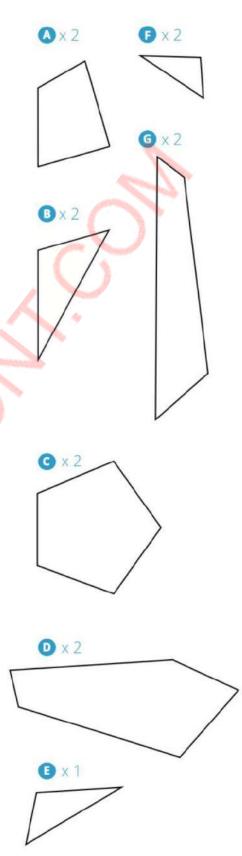

the stencils and laminate it.
- > Childern above 7 year can use these stencils
- > Trace FrontBack, Sides and Bottom with the chosen colour
- > Trace the Name Tag twice: once drawing the wider circle, and once drawing just a final circle
- > Add a name on the smaller name TAG to a personalize the holder
- > Join Front back, sides and bottom.
- > Use the pen to stick the smaller Name Tag onto the bigger circle
- > Stick the Name tag onto the Popcorn Holder
- > Cover the inside using some food-safe paper and pour the popcorn
- > Your personalised Popcorn Holder Is ready!



#### **Christmas Boxes - Pt.2**





Box - Parts (x5)



Lid -Top (x1)





#### Lanterns - 2



Top Parts (x4)



Middle Parts (x4)



Front Parts (x4)



Bottom Part (x1)

Hanger (x1)



## M=LT3D



#### **STENCILS**



## M=LT3D









#### **Christmas Tree**









Trunk (x4)



Tree (x4) Tree Base (x1)

#### You will Need:

- > MELT 3D PEN
- > MELT 3D Pen Filaments
- > For Best results print the stencils and laminate it.
- > Childern above 7 year can use these stencils

#### Instructions:

- > Trace all the pieces with your chosen color
- > Join the Tree parts forming a pyramid shape
- > Add the Tree base to close the bottom
- > Join the Trunk parts in a cube shape
- > Add the Trunk on the centre of the tree base
- > Your 3D Chtistmas Tree is Ready!