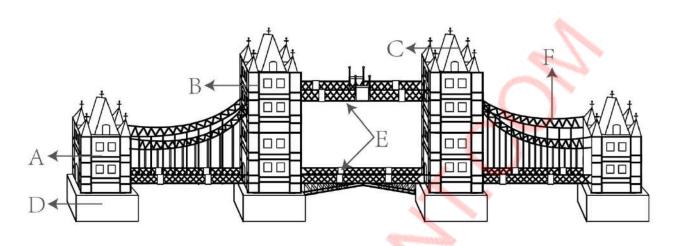

d laminate it.
- > Childern above 7 year can use these stencils
- > Trace FrontBack, Sides and Bottom with the chosen colour
- > Trace the Name Tag twice: once drawing the wider circle, and once drawing just a final circle
- > Add a name on the smaller name TAG to a personalize the holder
- > Join Front back, sides and bottom.
- > Use the pen to stick the smaller Name Tag onto the bigger circle
- > Stick the Name tag onto the Popcorn Holder
- > Cover the inside using some food-safe paper and pour the popcorn
- > Your personalised Popcorn Holder Is ready!



#### **Christmas Boxes - Pt.2**





Box - Parts (x5)



Lid -Top (x1)





#### Lanterns - 2



Top Parts (x4)



Middle Parts (x4)



Front Parts (x4)



Bottom Part (x1)

Hanger (x1)



## M=LT3D



#### **STENCILS**



## M=LT3D









#### **Christmas Tree**









Trunk (x4)



Tree (x4) Tree Base (x1)

#### You will Need:

- > MELT 3D PEN
- > MELT 3D Pen Filaments
- > For Best results print the stencils and laminate it.
- > Childern above 7 year can use these stencils

#### Instructions:

- > Trace all the pieces with your chosen color
- > Join the Tree parts forming a pyramid shape
- > Add the Tree base to close the bottom
- > Join the Trunk parts in a cube shape
- > Add the Trunk on the centre of the tree base
- > Your 3D Chtistmas Tree is Ready!