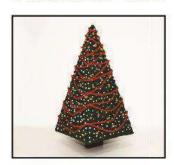

#### **Christmas Tree**

Trunk (x4)

Tree (x4) Tree Base (x1)

#### You will Need:

- > MELT 3D PEN
- > MELT 3D Pen Filaments
- > For Best results print the stencils and laminate it.
- > Childern above 7 year can use these stencils

#### Instructions:

- > Trace all the pieces with your chosen color
- > Join the Tree parts forming a pyramid shape
- > Add the Tree base to close the bottom
- > Join the Trunk parts in a cube shape
- > Add the Trunk on the centre of the tree base
- > Your 3D Chtistmas Tree is Ready!